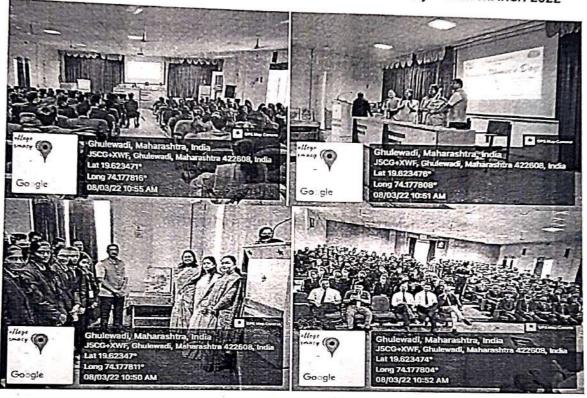

**International Women's Day** (**IWD**) is celebrated annually on 8th March every year to commemorate women's cultural, political, and socioeconomic achievements.

**International Yoga Day**-International Yoga Day is celebrated every year on 21st June to mark the practice of self-discipline and tradition of well-being for thousands of years in India. **Independence Day** is celebrated in IBMRD on 15th August every year.