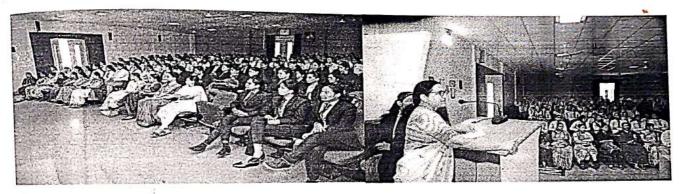

**International Women's Day** (**IWD**) is celebrated annually on 8th March every year to commemorate women's cultural, political, and socioeconomic achievements.

**International Yoga Day**-International Yoga Day is celebrated every year on 21st June to mark the practice of self-discipline and tradition of well-being for thousands of years in India. **Independence Day** is celebrated in IBMRD on 15th August every year.